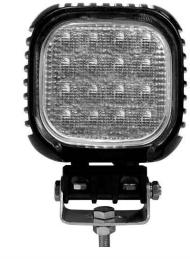

#### Part No. 0-420-76

A powerful 16 x 3 watt 10-30 volt CREE LED Work lamp. Black powder coated die cast aluminium case, polycarbonate lens, supplied with stainless steel bracket. Protected to IP67. I 88 x w 125 x h 180mm. Approx Life: 50,000 hours.

### **Specification**

**Dimensions** 

Type
Voltage
LEDs
Light Output
Housing
Bracket
Lens
Degree of protection
Operating temperature
Weight

LED work lamp
10-30 volt dc
CREE 16 x 3W (6000K)
3800Lumen Approx
Die cast aluminium
Stainless steel
Polycarbonate PMMA
IP67
-40°C to +60°C
1.63KG
I 88 x w 125 x h 180mm