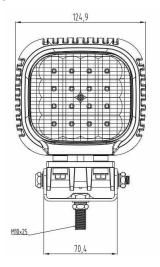

### Technical Drawing (not to scale)

### **Specification**

**Dimensions** 

Type
Voltage
LEDs
Light Output
Housing
Bracket
Lens
Degree of protection
Operating temperature
Weight

LED work lamp
10-30 volt dc
CREE 16 x 3W (6000K)
3800Lumen Approx
Die cast aluminium
Stainless steel
Polycarbonate PMMA
IP67
-40°C to +60°C
1.63KG
I 88 x w 125 x h 180mm