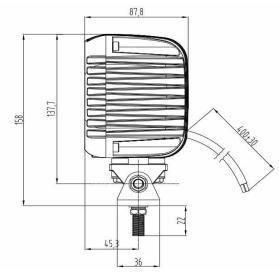

### Technical Drawing (not to scale)

### **Specification**

**Dimensions** 

Type
Voltage
LEDs
Light Output
Housing
Bracket
Lens
Degree of protection
Operating temperature
Weight

LED work lamp
10-30 volt dc
CREE 16 x 3W (6000K)
3800Lumen Approx
Die cast aluminium
Stainless steel
Polycarbonate PMMA
IP67
-40°C to +60°C
1.63KG
I 88 x w 125 x h 180mm